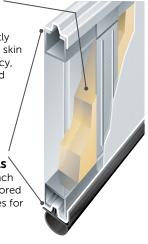

#### Foamed-in-place polyurethane insulation

with an R-value of 11.75\* is permanently bonded to the vinyl skin for thermal efficiency, durability and added rigidity.

#### Twin 20-gauge steel C-channels

run full length of each panel and are anchored to interior steel stiles for strength.